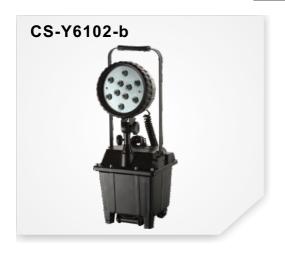

#### **Performance features**

- International leading brand of LED light source with 10 beads in parallel connection, high lighting effect, up to a lifespan of 100,000h, ultra-low consumption, 20h continuous lighting under hard light mode, completely satisfying lighting duration requirements for various operations.
- Total aluminum reflection cup with high-tech surface treatment, extremely high reflection efficiency, high heat dissipation performance, to effectively protect the lifespan of the LED; integrated lifting rod structure, freely adjustable lamp holder height, provided with fast and reliable locking device.
- High-energy memoryless battery, chargeable at any time, electricity quantity within 6 months following one full charge is not lower than 85% of its full capacity, designed with an over discharge protection circuit to reliably protect and extend the battery life.
- ◆ Light base mounted with pulleys, able to move the light easily on flat grounds or rails.
- Full housing design, able to operate normally under storm rains, specialized alloy housing able to resist to fierce collision and impact.