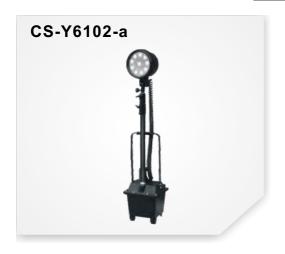

#### **Technical parameters**

Rated voltage: DC24V Rated capacity: 20Ah Rated power (LED): 30W Integrated lifting rod: 1.25m

Average lifespan of the light source (LED): ≥100,000h

Continuous discharge time: 30h

Protection grade: IP65

Explosion-proof grade: Exde IIC T6 Gc / Ex tD A21 Ip65 T80°C

### **Performance features**

- International leading brand of LED light source with 10 beads in parallel connection, high lighting effect, up to a lifespan of 100,000h, ultra-low consumption, 20h continuous lighting under hard light mode, completely satisfying lighting duration requirements for various operations.
- Total aluminum reflection cup with high-tech surface treatment, extremely high reflection efficiency, high heat dissipation performance, to effectively protect the lifespan of the LED; integrated lifting rod structure, freely adjustable lamp holder height, provided with fast and reliable locking device.
- High-energy memoryless battery, chargeable at any time, electricity quantity within 6 months following one full charge is not lower than 85% of its full capacity, designed with an over discharge protection circuit to reliably protect and extend the battery life.
- ◆ Light base mounted with pulleys, able to move the light easily on flat grounds or rails.
- Full housing design, able to operate normally under storm rains, specialized alloy housing able to resist to fierce collision and impact.