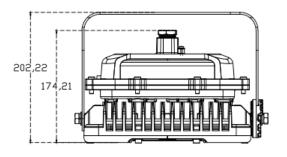

## Dimensions

(5)Unique heat dissipation structure design, excellent and reliable heat dissipation performance, ensure the long life and reliable use of lamps.

(6)Cable wiring, fast and convenient;

| ITEM                        | symbol | Description           | UNIT  |
|-----------------------------|--------|-----------------------|-------|
| Rated Voltage               | VOLT   | AC220                 | V     |
| Power                       | Р      | 80-120                | W     |
| Protection Level            | IP     | IP66                  | IP    |
| Lighting Angle              | θ      | 45/60/90              | 0     |
| LED Qty                     | /      | 120                   | PCS   |
| Base specifications         | /      | CREE3030              |       |
| Anticorrosion grade         | /      | WF2                   |       |
| Explosion proof grade       | /      | ExDEmd<br>II CT6      |       |
| Light efficiency            | η      | 120                   | Lm/W  |
| Frequency                   | f      | 50/60                 | Hz    |
| Power Factor                | PF     | >0.95                 | PF    |
| Operating Temperature       | TOPR   | -20~40                | °C    |
| Storage Temperature         | TOPR   | -20~40                | °C    |
| Light Source                | /      | led                   |       |
| Correlate Color Temperature | ССТ    | 3000-6500             | K     |
| Color Rendering Index       | CRI    | ≥70                   | RA    |
| LED'S Operating Life        | LIFE   | 100000                | Hours |
| Start-up time               | Т      | ≤0.2                  | S     |
| Executive standard          | /      | GB3836.1、<br>GB3836.2 |       |
| Weight                      | /      | 4.8                   | KG    |
| Size                        | /      | 299×186×174           | mm    |