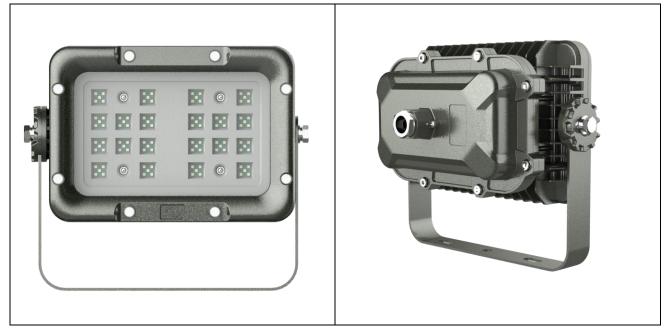

## **Pictures**

#### 2、Product Features

(1)The lamp body is made of aluminium alloy by die casting. The surface of the lamp is sprayed with high voltage electrostatic. The exposed fastener is stainless steel with high anticorrosive performance. The whole lamp has excellent anticorrosive performance.

(2)High-strength transparent cover, high light transmission, impact resistance, unique anti-glare design, with optical reflector cup, high reflection efficiency. (3)The explosion-proof structure designed in accordance with the national explosion-proof standard GB3836 has reliable explosion-proof performance, long life, special constant current power supply, low power consumption, constant output power meter, high temperature and aging resistant silica gel sealing ring, and high protection

#### grade.

(4)Adopt the international first-line brand light source chip, unidirectional luminescence, no side light, high light utilization rate, high light efficiency, high display finger, with open circuit, short circuit, overheat protection function, ensure the reliable and continuous operation of light source, wide voltage input, constant light flux output, instantaneous start-up.