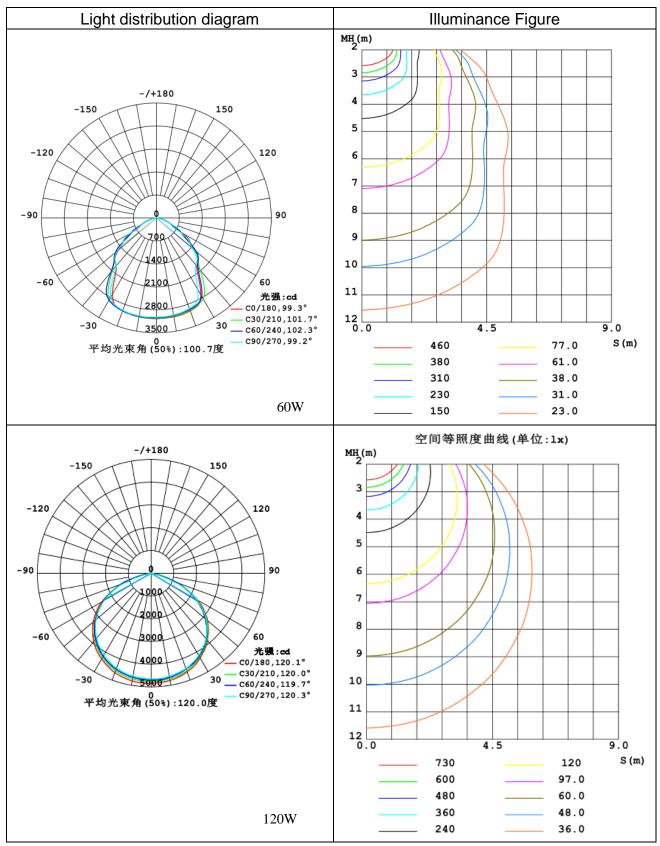

#### **Product parameters**

(5)Unique heat dissipation structure design, excellent and reliable heat dissipation performance, ensure the long life and reliable use of lamps.

(6)Cable wiring, fast and convenient;

| ITEM                        | symbol | Description           | UNIT  |
|-----------------------------|--------|-----------------------|-------|
| Rated Voltage               | VOLT   | AC220                 | V     |
| Power                       | Р      | 80-120                | W     |
| Protection Level            | IP     | IP66                  | IP    |
| Lighting Angle              | θ      | 45/60/90              | 0     |
| LED Qty                     | /      | 120                   | PCS   |
| Base specifications         | /      | CREE3030              |       |
| Anticorrosion grade         | /      | WF2                   |       |
| Explosion proof grade       | /      | ExDEmd<br>II CT6      |       |
| Light efficiency            | η      | 120                   | Lm/W  |
| Frequency                   | f      | 50/60                 | Hz    |
| Power Factor                | PF     | >0.95                 | PF    |
| Operating Temperature       | TOPR   | -20~40                | °C    |
| Storage Temperature         | TOPR   | -20~40                | °C    |
| Light Source                | /      | led                   |       |
| Correlate Color Temperature | ССТ    | 3000-6500             | K     |
| Color Rendering Index       | CRI    | ≥70                   | RA    |
| LED'S Operating Life        | LIFE   | 100000                | Hours |
| Start-up time               | Т      | ≤0.2                  | S     |
| Executive standard          | /      | GB3836.1、<br>GB3836.2 |       |
| Weight                      | /      | 4.8                   | KG    |
| Size                        | /      | 299×186×174           | mm    |