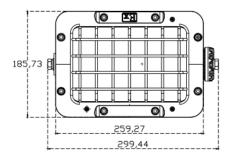

## Dimensions

(5)Unique heat dissipation structure design, excellent and reliable heat dissipation performance, ensure the long life and reliable use of lamps.

(6)Cable wiring, fast and convenient;

| ITEM                        | symbol | Description           | UNIT  |
|-----------------------------|--------|-----------------------|-------|
| Rated Voltage               | VOLT   | AC220                 | V     |
| Power                       | Р      | 80-120                | W     |
| Protection Level            | IP     | IP66                  | IP    |
| Lighting Angle              | θ      | 45/60/90              | 0     |
| LED Qty                     | /      | 120                   | PCS   |
| Base specifications         | /      | CREE3030              |       |
| Anticorrosion grade         | /      | WF2                   |       |
| Explosion proof grade       | /      | ExDEmd<br>II CT6      |       |
| Light efficiency            | η      | 120                   | Lm/W  |
| Frequency                   | f      | 50/60                 | Hz    |
| Power Factor                | PF     | >0.95                 | PF    |
| Operating Temperature       | TOPR   | -20~40                | °C    |
| Storage Temperature         | TOPR   | -20~40                | °C    |
| Light Source                | /      | led                   |       |
| Correlate Color Temperature | ССТ    | 3000-6500             | K     |
| Color Rendering Index       | CRI    | ≥70                   | RA    |
| LED'S Operating Life        | LIFE   | 100000                | Hours |
| Start-up time               | Т      | ≤0.2                  | S     |
| Executive standard          | /      | GB3836.1、<br>GB3836.2 |       |
| Weight                      | /      | 4.8                   | KG    |
| Size                        | /      | 299×186×174           | mm    |