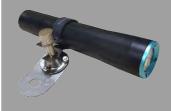

#### **Performance features**

- ◆ Internationally leading brand of large-power LED solid-state light source, high efficiency and long lifespan, low consumption and energy conservation. The reflector is provided with high-tech surface treatment for highly efficient reflection, more than 200m irradiation distance and 5,000m visible distance.
- Lithium memoryless battery, featured with good charge & discharge performance, large capacity, low self-discharge, economic and environmental-protection performance; at least 4h continuous operation under hard light mode after one full charge, and at least 10h under working light mode, and provided with three working modes, i.e. hard light, working light, strobe light. The strobe light can instantly blinds any person within a range of 30m, so it provides vigilance and personal protection.
- The light-weight high-rigidity alloy housing can resist to fierce collision and impact, and specialized sealing structure design is waterproof and dustproof and can meet operation requirements under various harsh environments and climate conditions. Corner-angle lamp holder design can be used as a defense tool under emergent circumstances.
- Optimized circuit design provides battery over discharge protection, and the intelligent charger is provided with overcharge, short-circuit protection and charge display functions.
- Antiskid treatment on the outer surface, compact structure, light weight, easy operation, artistic
  appearance, and optional for hand-holding, waistband hanger suspension or pocket carrying.