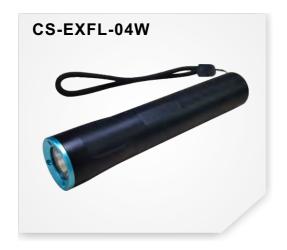

# **Cressa**

#### **Technical parameters**

Rated voltage: DC3.7V Rated capacity: 4,000mAh Rated power: 3W

Average lifespan of light source:≥100,000h

Continuous discharge time:8h (hard light), 16h (working light)

Charging time: 6h Protection grade: Ip66

Explosion-proof sign: Exd II CT6 Gb

#### **Performance features**

- ◆ Internationally leading brand of large-power LED solid-state light source, high efficiency and long lifespan, low consumption and energy conservation. The reflector is provided with high-tech surface treatment for highly efficient reflection, more than 200m irradiation distance and 5,000m visible distance.
- Lithium memoryless battery, featured with good charge & discharge performance, large capacity, low self-discharge, economic and environmental-protection performance; at least 4h continuous operation under hard light mode after one full charge, and at least 10h under working light mode, and provided with three working modes, i.e. hard light, working light, strobe light. The strobe light can instantly blinds any person within a range of 30m, so it provides vigilance and personal protection.
- The light-weight high-rigidity alloy housing can resist to fierce collision and impact, and specialized sealing structure design is waterproof and dustproof and can meet operation requirements under various harsh environments and climate conditions. Corner-angle lamp holder design can be used as a defense tool under emergent circumstances.
- Optimized circuit design provides battery over discharge protection, and the intelligent charger is provided with overcharge, short-circuit protection and charge display functions.
- Antiskid treatment on the outer surface, compact structure, light weight, easy operation, artistic
  appearance, and optional for hand-holding, waistband hanger suspension or pocket carrying.